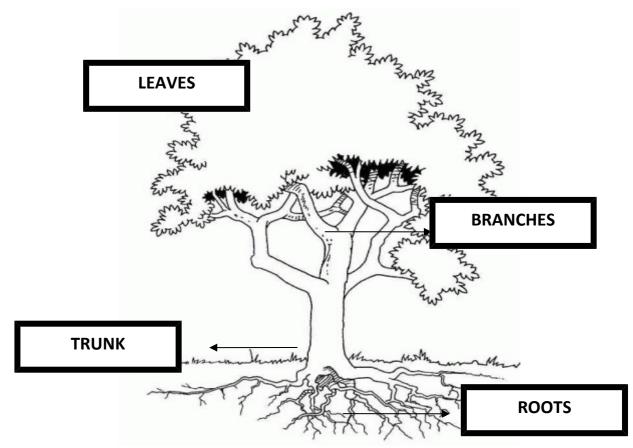

#### PARTS OF A TREE

- 5. Colour the TREE following these instructions.
  - The leaves are green.
  - The trunk and the branches are brown.
  - The roots are black.
- 6. Write the name of each part of the tree.