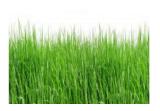

# TYPES OF PLANTS There are many different plants around us.

TREES are plants with a thick, hard stem called trunk.

**BUSHES** are plants with a lot of stem and leaves.

**GRASS** is a plant. It is thin and bendy

# 7. Write tree, bush or grass.

8. Complete the sentences with tree, bush or grass.

| • | is a plant with a lot of      | leaves | <u>and</u> | <u>stems</u> . |
|---|-------------------------------|--------|------------|----------------|
|   | They don't have a hard trunk. |        |            |                |

- \_\_\_\_\_ are plants with a hard <u>trunk</u>.
- \_\_\_\_\_ is a plant. It is thin and bendy.

9. <u>Match</u> the sentences.

BUSH TREE GRASS has a <u>hard trunk</u>
has many <u>bendy leaves</u> and stems
<u>Don't</u> have a trunk
is tall
Has got many <u>branches</u>