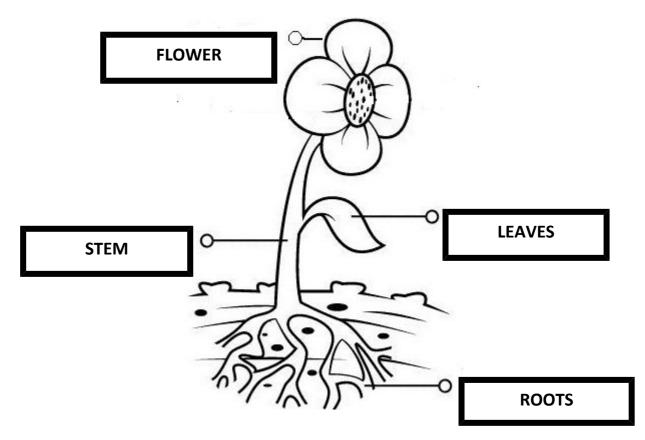

### PARTS OF A PLANT

- 3. Colour the PLANT following these instructions.
  - The flower is read and yellow.
  - The stem and the leaves are green.
  - The roots are brown.
- 4. Write the name of each part of the plant.