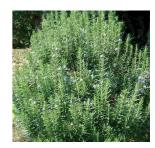

# TYPES OF PLANTS There are many different plants around us.

TREES are plants with a thick, hard stem called trunk.

**BUSHES** are plants with a lot of stem and leaves.

**GRASS** is a plant. It is thin and bendy

# 7. Write tree, bush or grass.

8. Complete the sentences with tree, bush or grass.

| • | is a plant with a lot of      | leaves | <u>and</u> | <u>stems</u> . |
|---|-------------------------------|--------|------------|----------------|
|   | They don't have a hard trunk. |        |            |                |

- \_\_\_\_\_ are plants with a hard <u>trunk</u>.
- \_\_\_\_\_ is a plant. It is thin and bendy.

9. <u>Match</u> the sentences.

BUSH TREE GRASS has a <u>hard trunk</u>
has many <u>bendy leaves</u> and stems
<u>Don't</u> have a trunk
is tall
Has got many <u>branches</u>