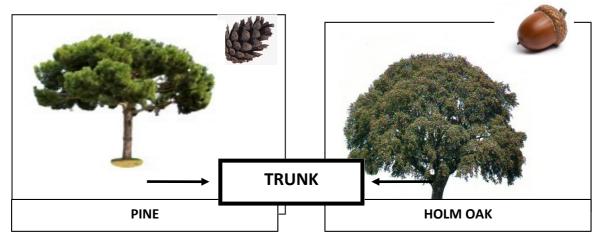

PLANT ► PLANTA HARD ► DURO/A

TREE ► ÁRBOL THICK ► ESPESO

BUSH ► ARBUSTO THIN ► DELGADO

GRASS ► HIERBA BENDY ► BLANDO

STEM ► TALLO PINE ► PINO

BRANCHES ► RAMAS HOLM OAK ► ENCINA

ROOTS ► RAICES EVERGREEN ► HOJA