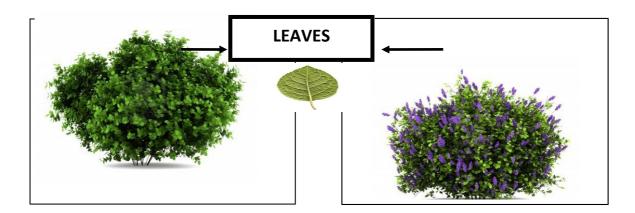

# TYPES OF PLANTS There are many different plants around us.

TREES are plants with a thick, hard stem called trunk.

**BUSHES** are plants with a lot of stem and leaves.

**GRASS** is a plant. It is thin and bendy

LEAVES ► HOJAS PERENNE

FLOWER ► FLOR DECICUOUS► HOJA