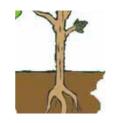

#### PARTS OF A TREE

- 5. Colour the TREE following these instructions.
  - The leaves are green.
  - The trunk and the branches are brown.
  - The roots are black.
- 6. Write the name of each part of the tree.