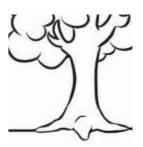

#### PARTS OF A TREE

- 5. Colour the TREE following these instructions.
  - The leaves are green.
  - The trunk and the branches are brown.
  - The roots are black.
- 6. Write the name of each part of the tree.