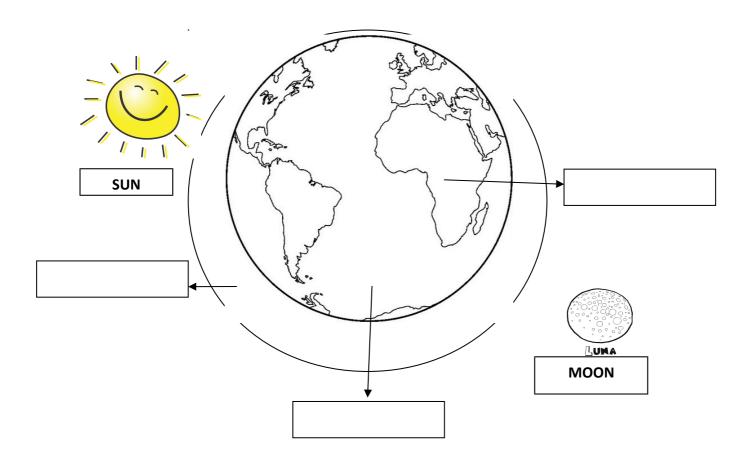

## 4. Label the picture with the words from the box.

| DAY  | NIGHT | SUN  | EARTH | ROTATION | REVOLVING |   |
|------|-------|------|-------|----------|-----------|---|
| ( -/ |       | 55.1 |       |          |           | J |