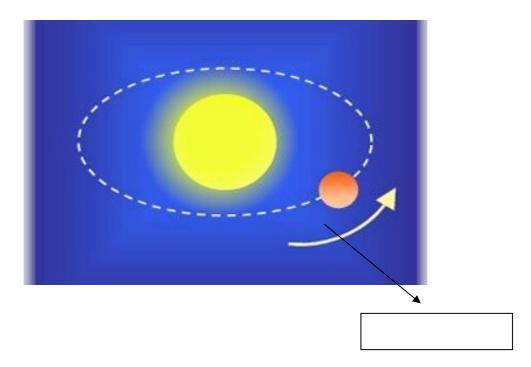

#### THE EARTH REVOLVING

The Earth also revolves around the Sun. The path that the Earth takes around the Sun is its orbit. The Earth takes 365 days, or one year, to complete its orbit.

### 3. Read and underline the correct sentence.

- The earth moves around the Sun.
- The Sun moves around the Earth.
- The Earth takes 24 hours to complete its orbit
- The Earth takes 365 days to complete its orbit.
- The Earth rotation is around itself
- The earth rotation is around the Sun