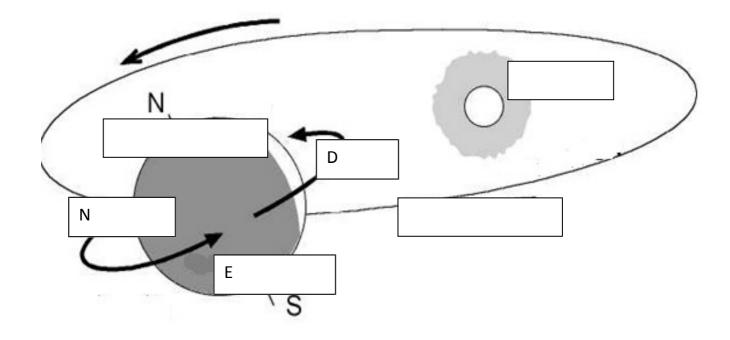

Name:\_\_\_\_\_ Level:\_\_\_\_\_

## 4. Label the picture with the words from the box.

| DAY  | NIGHT | SUN  | EARTH | ROTATION | REVOLVING |   |
|------|-------|------|-------|----------|-----------|---|
| ( -/ |       | 55.1 |       |          |           | J |