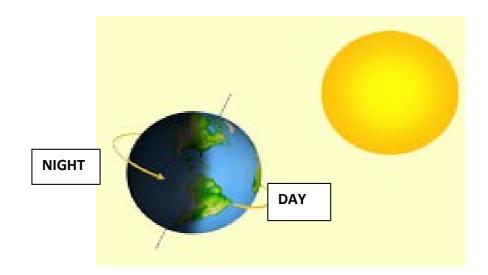

### THE EARTH ROTATION

The Earth moves. It spins like a top. It takes 24 hours, or one day to complete one rotation. It is day on the side of the Earth where the Sun is shining. It is night on the side where the Sun is not shining. Days are warm and full of light. Nights are cool and dark.

## 2. Colour the part of the Earth where it is night.

Name:\_\_\_\_\_ Level:\_\_\_\_