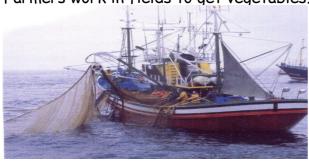

#### ANIMAL CARE

Farmers work in fields to get vegetables.

Farmers breed animals.

FISHING

Fishermen work in the sea to catch fishes.

1. <u>Complete</u> the chart with the words from the box.

| FISHERMEN FARMERS FARMERS |
|---------------------------|
|---------------------------|