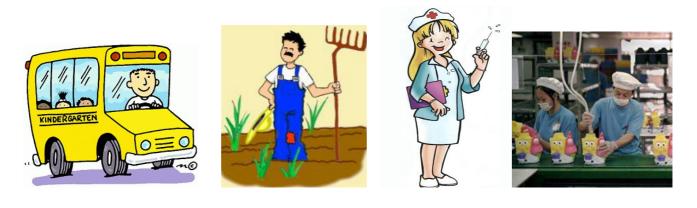

# DIFFERENT JOBS

People work in different jobs, such as farmer, vet, cook or teacher. Jobs can be classified in **three groups: Jobs in the field**, jobs in factories and services jobs.

## JOBS IN FACTORIES

In **factories** people work to make products, such as clothes o cars. They use **machines and computers**.

### SERVICIES JOBS

Many people work to help and **take care of others**. Teachers, nurses, doctors, police officer, firefighter.....

- 2. Answer the questions:
  - a) In which jobs people work with animals and plants?
  - b) What are the jobs in which people work taking care of others?
  - c) In which jobs people work with machines?