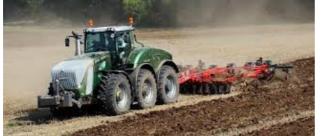

#### JOBS IN FIELD

AGRICULTURE

#### ANIMAL CARE

Farmers work in fields to get vegetables.

Farmers breed animals.

FISHING

Fishermen work in the sea to catch fishes.

1. <u>Complete</u> the chart with the words from the box.

| FISHERMEN FARMERS FARMERS |
|---------------------------|
|---------------------------|