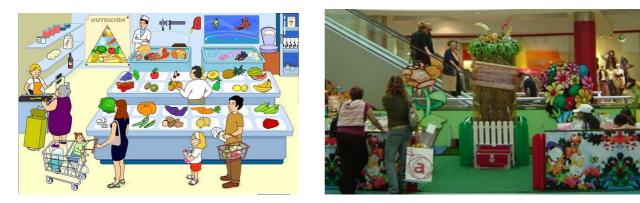

### TYPES OF COMMERCE

There are many different types of shops in our neighbourhood; <u>Supermarket, shops and shopping mall</u>. They sell many products. Customers buy the products at the shops.

Can you guess what these shops are?

- 5. Choose the correct answer:
  - a) In this place there are many shops, restaurants, and also a cinema:

SUPERMARKET/ SHOP /SHOPPING MALL

b) It is big and you can buy all kind of food.

SUPERMARKET/ SHOP /SHOPPING MALL

c) It is small and it is specialized in some products.

SUPERMARKET/ SHOP /SHOPPING MALL

- 6. Translate the following words:
  - Agriculture ►
  - Fishing ►
  - Animal care ►
  - Clothes ►
  - Cars ►
  - Teacher ►
  - Nurse ►
  - Firefighter **>**
  - Machines ►
  - Supermarket ►
  - Shopping mall ►
  - Shop ►
  - Neighbourhood ►