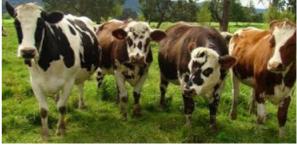

#### ANIMAL CARE

Farmers work in fields to get vegetables.

Farmers breed animals.

FISHING

Fishermen work in the sea to catch fishes.

1. <u>Complete</u> the chart with the words from the box.

| FISHERMEN FARMERS FARMERS |
|---------------------------|
|---------------------------|