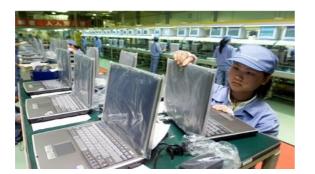

## JOBS IN FACTORIES

In **factories** people work to make products, such as clothes o cars. They use **machines and computers**.