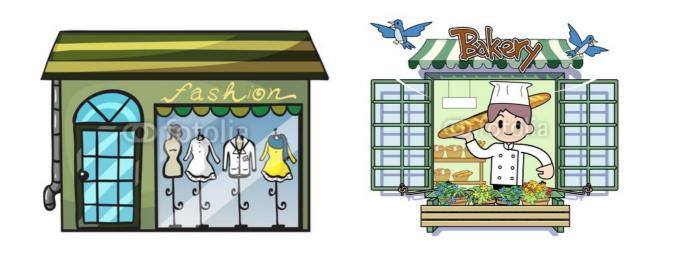

### TYPES OF COMMERCE

There are many different types of shops in our neighbourhood; <u>Supermarket, shops and shopping mall</u>. They sell many products. Customers buy the products at the shops.

Can you guess what these shops are?

- 5. Choose the correct answer:
  - a) In this place there are many shops, restaurants, and also a cinema:

SUPERMARKET/ SHOP /SHOPPING MALL

b) It is big and you can buy all kind of food.

SUPERMARKET/ SHOP /SHOPPING MALL

c) It is small and it is specialized in some products.

SUPERMARKET/ SHOP /SHOPPING MALL

- 6. Translate the following words:
  - Agriculture ►
  - Fishing ►
  - Animal care ►
  - Clothes ►
  - Cars ►
  - Teacher ►
  - Nurse ►
  - Firefighter **>**
  - Machines ►
  - Supermarket ►
  - Shopping mall ►
  - Shop ►
  - Neighbourhood ►